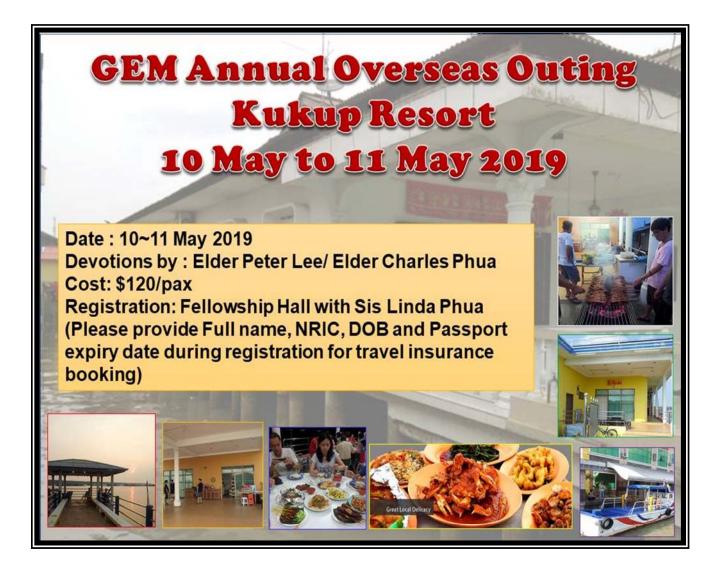

## Weekly Diary: 6 - 12 May 2019

|                       | 7                  |                                                                                                                                                                                                                                                                                                     |
|-----------------------|--------------------|-----------------------------------------------------------------------------------------------------------------------------------------------------------------------------------------------------------------------------------------------------------------------------------------------------|
| Wed, 8 May            | 7.30 pm            | <ul> <li>Bible Study –</li> <li>Pastor Simon N.: Book of 2 Corinthians [Church Library]</li> <li>Rev Philip Heng: "Second Coming Of Christ" [Rm 03-01]</li> <li>Mrs Lee May San: Ladies Bible Study - "Life Explored" [Kdgn Music Rm]</li> <li>(Rev Ong Hock Khee's class takes a break)</li> </ul> |
|                       | 8.30 pm            | Prayer Meeting – Pastor Simon Nagarajan                                                                                                                                                                                                                                                             |
| Fri – Sat, 10-1       | 1 May              | GEM Annual Overseas Outing – Kukup Resort [Announcements] I/C: Dn Ricky Chng                                                                                                                                                                                                                        |
| Sat, 11 May           | 2.00 pm<br>3.30 pm | CF/JF: "Mother's Day Story" I/C: Mrs Jess Tai TF/YF/YAF: Combined Bible Study – Discipleship Explored "Righteous In Christ" Phil 3:1-9 I/C: Elder Chung Kok Wah, Dn Tan Siong Teck, Dn Michael Ho                                                                                                   |
| Lord's Day,<br>12 May | 8.45 am<br>9.30 am | Pre-Worship Prayer Meeting [Rm 03-05]  ENGLISH WORSHIP SERVICE [Sanctuary]  MOTHER'S DAY  Speaker : Preacher David Cher  Chairman/Scripture Reader: Rev Dr Simon Nagarajan  Worship Team Leader: Mr Josiah Wang  Message : "Portrait Of A Godly Mother" Proverbs 31:10-31                           |
|                       | 10.15 am           | Sunday School                                                                                                                                                                                                                                                                                       |
|                       | ·                  | No Adults' Bible Study Senior Catechism: Rev Dr Simon N. Topic: "The Second Coming Of Christ" Junior Catechism: Pr David Cher Church Choir: Mr Jonathan Cher [Kdgn Music Rm] Youth Choir [Level 4]  ***********************************                                                             |
|                       |                    | Message : "Mother's Love" Proverbs 22:6,15                                                                                                                                                                                                                                                          |